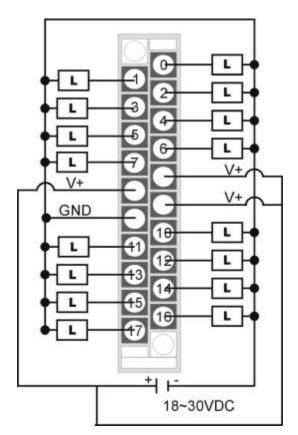

## SYDC60 - 16 Point, 12/24 VDC, 2 A PNP/Source Output

| Specifications                    |         |                                                         |
|-----------------------------------|---------|---------------------------------------------------------|
| Number of input points            |         | 16 points                                               |
| Insulation method                 |         | Photocoupler                                            |
| Rated load voltage                |         | 24 VDC                                                  |
| Operating voltage range           |         | 18 VDC~30 VDC                                           |
| Туре                              |         | PNP/Source                                              |
| Max. load current                 |         | 2 A/pt, 8 A/fuse                                        |
| Max. output current               |         | 8 A/10 ms or less                                       |
| Leakage current at OFF circuit    |         | 0.1 mA or less                                          |
| Max. voltage drop at ON circuit   |         | 0.3 V or less                                           |
| Response time                     | OFF→ON  | 2 ms or less (24 VDC)                                   |
|                                   | ON→OFF  | 2 ms or less (24 VDC)                                   |
| Common terminal arrangement       |         | 16 points/common                                        |
| Fuse rating                       |         | 2 fuses of 10 A each                                    |
| External power supply             | Voltage | 12/24 VDC (18 VDC~30 VDC)                               |
|                                   | Current | 45 mA                                                   |
| International current consumption |         | 100 mA (all points ON)                                  |
| Error display LED's               |         | LED goes ON when fuse blows or no external power        |
| Operating indicator LED's         |         | ON state is indicated                                   |
| External connections              |         | 20-pt. terminal block connector, max. wire size #14 AWG |
| Weight                            |         | 275 g                                                   |