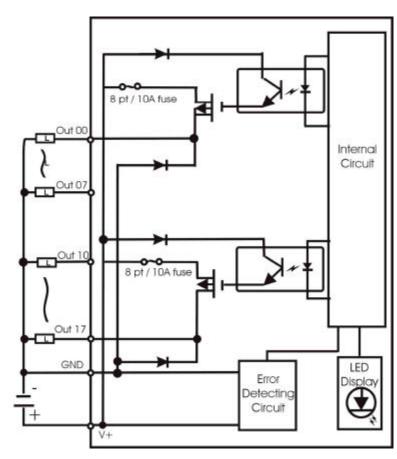

## SYDC60 - 16 Point, 12/24 VDC, 2 A PNP/Source Output

| Specifications                    |         |                                                         |
|-----------------------------------|---------|---------------------------------------------------------|
| Number of input points            |         | 16 points                                               |
| Insulation method                 |         | Photocoupler                                            |
| Rated load voltage                |         | 24 VDC                                                  |
| Operating voltage range           |         | 18 VDC~30 VDC                                           |
| Туре                              |         | PNP/Source                                              |
| Max. load current                 |         | 2 A/pt, 8 A/fuse                                        |
| Max. output current               |         | 8 A/10 ms or less                                       |
| Leakage current at OFF circuit    |         | 0.1 mA or less                                          |
| Max. voltage drop at ON circuit   |         | 0.3 V or less                                           |
| Response time                     | OFF→ON  | 2 ms or less (24 VDC)                                   |
|                                   | ON→OFF  | 2 ms or less (24 VDC)                                   |
| Common terminal arrangement       |         | 16 points/common                                        |
| Fuse rating                       |         | 2 fuses of 10 A each                                    |
| External power supply             | Voltage | 12/24 VDC (18 VDC~30 VDC)                               |
|                                   | Current | 45 mA                                                   |
| International current consumption |         | 100 mA (all points ON)                                  |
| Error display LED's               |         | LED goes ON when fuse blows or no external power        |
| Operating indicator LED's         |         | ON state is indicated                                   |
| External connections              |         | 20-pt. terminal block connector, max. wire size #14 AWG |
| Weight                            |         | 275 g                                                   |