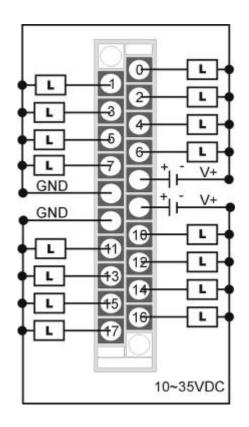

| Specifications                  |         |                                                         |
|---------------------------------|---------|---------------------------------------------------------|
| Number of input points          |         | 16 points                                               |
| Insulation method               |         | Photocoupler                                            |
| Rated load voltage              |         | 12/24 VDC                                               |
| Operating voltage range         |         | 10 VDC~35 VDC                                           |
| Туре                            |         | PNP/Source                                              |
| Max. load current               |         | 0.1 A/pt, 0.8 A/fuse                                    |
| Max. output current             |         | 0.4 A/10 ms or less                                     |
| Leakage current at OFF circuit  |         | 0.1 mA or less                                          |
| Max. voltage drop at ON circuit |         | 1.5 V or less                                           |
| Response time                   | OFF→ON  | 2 ms or less (24 VDC)                                   |
|                                 | ON→OFF  | 2 ms or less (24 VDC)                                   |
| Common terminal arrangement     |         | 8 points/common                                         |
| Fuse rating                     |         | 2 fuses of 2 A each                                     |
| External power supply           | Voltage | 12/24 VDC (10 VDC~35 VDC)                               |
|                                 | Current | 100 mA                                                  |
| Internal current consumption    |         | 100 mA (all points ON)                                  |
| Error display LED               |         | LED goes ON when fuse blows or no external power        |
| Operating indicator LED's       |         | ON state is indicated                                   |
| External connections            |         | 20-pt. terminal block connector, max. wire size #14 AWG |
| Weight                          |         | 270 g                                                   |