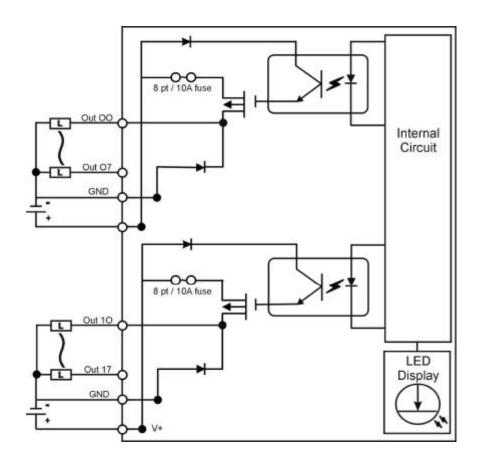

| Specifications                  |         |                                                         |
|---------------------------------|---------|---------------------------------------------------------|
| Number of input points          |         | 16 points                                               |
| Insulation method               |         | Photocoupler                                            |
| Rated load voltage              |         | 12/24 VDC                                               |
| Operating voltage range         |         | 10 VDC~35 VDC                                           |
| Туре                            |         | PNP/Source                                              |
| Max. load current               |         | 0.1 A/pt, 0.8 A/fuse                                    |
| Max. output current             |         | 0.4 A/10 ms or less                                     |
| Leakage current at OFF circuit  |         | 0.1 mA or less                                          |
| Max. voltage drop at ON circuit |         | 1.5 V or less                                           |
| Response time                   | OFF→ON  | 2 ms or less (24 VDC)                                   |
|                                 | ON→OFF  | 2 ms or less (24 VDC)                                   |
| Common terminal arrangement     |         | 8 points/common                                         |
| Fuse rating                     |         | 2 fuses of 2 A each                                     |
| External power supply           | Voltage | 12/24 VDC (10 VDC~35 VDC)                               |
|                                 | Current | 100 mA                                                  |
| Internal current consumption    |         | 100 mA (all points ON)                                  |
| Error display LED               |         | LED goes ON when fuse blows or no external power        |
| Operating indicator LED's       |         | ON state is indicated                                   |
| External connections            |         | 20-pt. terminal block connector, max. wire size #14 AWG |
| Weight                          |         | 270 g                                                   |