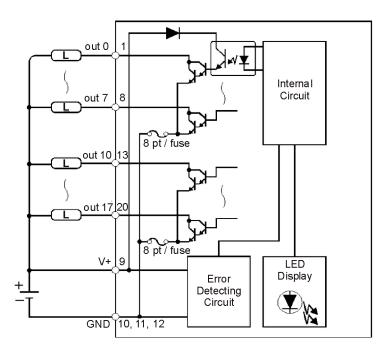

| Specifications                  |         |                                                         |
|---------------------------------|---------|---------------------------------------------------------|
| Number of input points          |         | 16 points                                               |
| Insulation method               |         | Photocoupler                                            |
| Rated load voltage              |         | 12/24 VDC                                               |
| Operating voltage range         |         | 10 VDC~35 VDC                                           |
| Туре                            |         | NPN/Sink                                                |
| Max. load current               |         | 0.1 A/pt, 0.8 A/fuse                                    |
| Max. output current             |         | 0.4 A/10 ms or less                                     |
| Leakage current at OFF circuit  |         | 0.1 mA or less                                          |
| Max. voltage drop at ON circuit |         | 1.5 V or less                                           |
| Response time                   | OFF→ON  | 2 ms or less (24 VDC)                                   |
|                                 | ON→OFF  | 2 ms or less (24 VDC)                                   |
| Common terminal arrangement     |         | 8 points/fuse                                           |
| Fuse rating                     |         | 2 fuses of 2 A each                                     |
| External power supply           | Voltage | 12/24 VDC (10 VDC~35 VDC)                               |
|                                 | Current | 100 mA                                                  |
| Internal current consumption    |         | 100 mA (all points ON)                                  |
| Error display LED               |         | LED goes ON when fuse blows or no external power        |
| Operating indicator LED's       |         | ON state is indicated                                   |
| External connections            |         | 20-pt. terminal block connector, max. wire size #14 AWG |
| Weight                          |         | 270 g                                                   |