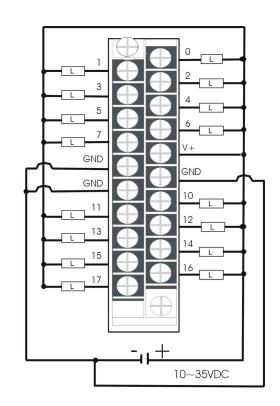

| Specifications                  |         |                                                         |
|---------------------------------|---------|---------------------------------------------------------|
| Number of input points          |         | 16 points                                               |
| Insulation method               |         | Photocoupler                                            |
| Rated load voltage              |         | 12/24 VDC                                               |
| Operating voltage range         |         | 10 VDC~35 VDC                                           |
| Туре                            |         | NPN/Sink                                                |
| Max. load current               |         | 0.1 A/pt, 0.8 A/fuse                                    |
| Max. output current             |         | 0.4 A/10 ms or less                                     |
| Leakage current at OFF circuit  |         | 0.1 mA or less                                          |
| Max. voltage drop at ON circuit |         | 1.5 V or less                                           |
| Response time                   | OFF→ON  | 2 ms or less (24 VDC)                                   |
|                                 | ON→OFF  | 2 ms or less (24 VDC)                                   |
| Common terminal arrangement     |         | 8 points/fuse                                           |
| Fuse rating                     |         | 2 fuses of 2 A each                                     |
| External power supply           | Voltage | 12/24 VDC (10 VDC~35 VDC)                               |
|                                 | Current | 100 mA                                                  |
| Internal current consumption    |         | 100 mA (all points ON)                                  |
| Error display LED               |         | LED goes ON when fuse blows or no external power        |
| Operating indicator LED's       |         | ON state is indicated                                   |
| External connections            |         | 20-pt. terminal block connector, max. wire size #14 AWG |
| Weight                          |         | 270 g                                                   |