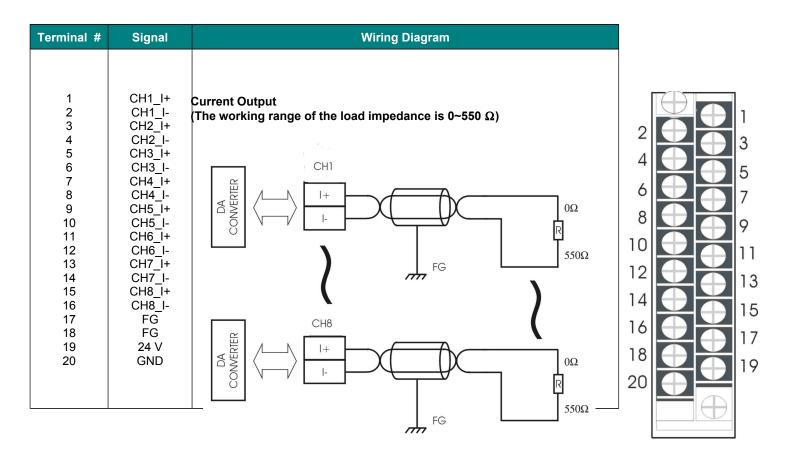

## DA031 – 8 Channel Analog Current Output

Act NP

| Specifications               |                                                                                             |  |
|------------------------------|---------------------------------------------------------------------------------------------|--|
| Output channels              | 8                                                                                           |  |
| Output ranges                | 0~20 mA,4~20 mA,±20 mA                                                                      |  |
| Resolution                   | 15 bits                                                                                     |  |
| Accuracy                     | ±0.2%FSR                                                                                    |  |
| Zero drift                   | +/- 0.1 µV/°C                                                                               |  |
| Span drift                   | +/-30 PPM/°C                                                                                |  |
| Isolation                    | 2.5 KV optical isolation between output signals and CPU, channels not individually isolated |  |
| Internal current consumption | 400 mA                                                                                      |  |
| Range selection              | DIP switches, all channels must be same range                                               |  |
| External voltage source      | 24 VDC required                                                                             |  |
| External connections         | 20-pt. terminal block connector, max. wire size #14 AWG                                     |  |
| Weight                       | 390 g                                                                                       |  |
| Features                     |                                                                                             |  |
| \$ Hot swap                  | Individual Channel Enable/Disable<br>Hot swappable under power                              |  |
| Last Stat                    | Last State Hold or Clear (zero) Control                                                     |  |